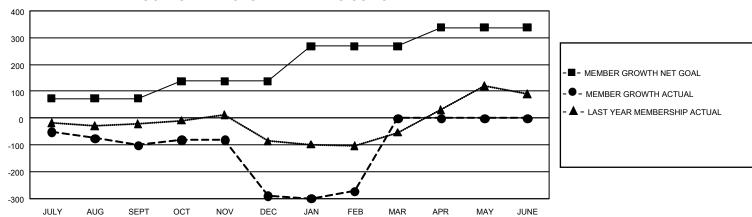

## GMT Constitutional Area 1, Group L

REPORT DOES NOT INCLUDE CLUBS IN UNDISTRICTED AREAS.

| Clubs                 |               |           |               | Members               |                         |                         |                                                    |
|-----------------------|---------------|-----------|---------------|-----------------------|-------------------------|-------------------------|----------------------------------------------------|
| RESULTS FOR 2022-2023 |               |           |               | RESULTS FOR 2022-2023 |                         |                         |                                                    |
| QUARTER               | NEW CLUB GOAL | NEW CLUBS | DROPPED CLUBS | QUARTER MEN           | MBER GROWTH NET<br>GOAL | MEMBER GROWTH<br>ACTUAL | DROPPED MEMBERS<br>ACTUAL (including<br>transfers) |
| JULY/AUG/SEPT         | 0             | 0         | 2             | JULY/AUG/SEPT         | 73                      | 98                      | 186                                                |
| OCT/NOV/DEC           | 6             | 1         | 4             | OCT/NOV/DEC           | 65                      | 123                     | 297                                                |
| JAN/FEB/MAR           | 6             | 0         | 2             | JAN/FEB/MAR           | 130                     | 192                     | 104                                                |
| APR/MAY/JUNE          | 6             | 0         | 0             | APR/MAY/JUNE          | 70                      | 0                       | 0                                                  |

## GOALS AND ACTUAL MEMBERS CUMULATIVE

| DROPPED CLUBS: 8 |     | 89 CLUBS OF 219 ADDED 1 OR<br>MORE NEW MEMBERS | GENDER DISTRIBUTION                 |                |  |
|------------------|-----|------------------------------------------------|-------------------------------------|----------------|--|
|                  |     |                                                | MALE                                | 3,153 (46.99%) |  |
|                  |     |                                                | FEMALE                              | 3,557 (53.01%) |  |
| DROPPED MEMBERS  |     |                                                | NON BINARY                          | 0 (0.00%)      |  |
| DECEASED         | 80  |                                                | PREFER NOT TO ANSWER                | 0 (0.00%)      |  |
| CLUB CANCELLED   | 156 |                                                | TOTAL FAMILY UNIT MEMBERS 958       |                |  |
| OTHER            | 351 | CLICK HERE FOR                                 |                                     |                |  |
| TOTAL            | 587 | CUMULATIVE MEMBERSHIP DATA                     | FAMILY MEMBERS PAYING HALF DUES 508 |                |  |