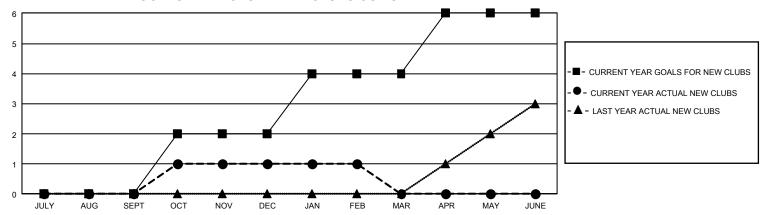

## GMT Constitutional Area 1, Group L

REPORT DOES NOT INCLUDE CLUBS IN UNDISTRICTED AREAS.

| Clubs                 |               |           |               | Members               |                         |                         |                                                    |
|-----------------------|---------------|-----------|---------------|-----------------------|-------------------------|-------------------------|----------------------------------------------------|
| RESULTS FOR 2022-2023 |               |           |               | RESULTS FOR 2022-2023 |                         |                         |                                                    |
| QUARTER               | NEW CLUB GOAL | NEW CLUBS | DROPPED CLUBS | QUARTER MEN           | MBER GROWTH NET<br>GOAL | MEMBER GROWTH<br>ACTUAL | DROPPED MEMBERS<br>ACTUAL (including<br>transfers) |
| JULY/AUG/SEPT         | 0             | 0         | 2             | JULY/AUG/SEPT         | 73                      | 98                      | 186                                                |
| OCT/NOV/DEC           | 6             | 1         | 4             | OCT/NOV/DEC           | 65                      | 123                     | 297                                                |
| JAN/FEB/MAR           | 6             | 0         | 2             | JAN/FEB/MAR           | 130                     | 192                     | 104                                                |
| APR/MAY/JUNE          | 6             | 0         | 0             | APR/MAY/JUNE          | 70                      | 0                       | 0                                                  |

## GOALS AND ACTUAL NEW CLUBS CUMULATIVE